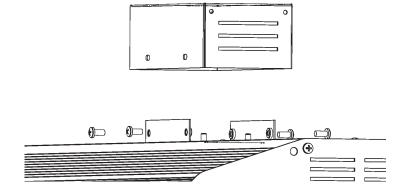

Ceiling junction box provided by contractor should be rated to support the total weight of the light fixture.

- 1. Slide first part of base plate onto the top of the fixture using the slot and two studs as guiding posts.
- 2. Use other slot and studs to mount second piece of base plate.
- 3. Tighten both plates into place by using two 8–32 nuts down onto the studs.
- 4. Securely attach Pendant Mounting box to electrical junction box or conduit.
- 5. Move Fixture up into the Pendant Mounting box, and tighten in place using four 8–32 screws.