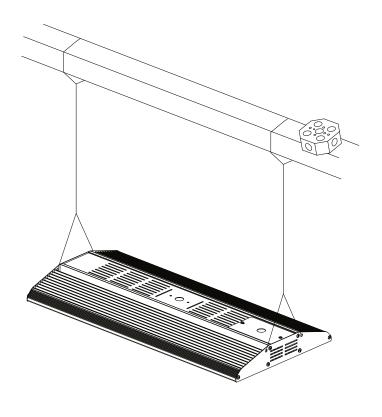

## Cable Mount Installation:

- 1. Attach hanging kit to support beam.
- 2. Set height and ensure fixture is level.
- 3. Use the four mounting holes on fixture to attach fixture to hanging kit.