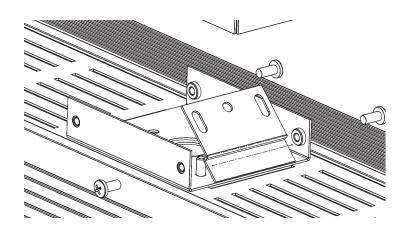

## **Pendant Mounting Instructions:**

Note – Do not mount fixture directly to any surface. Doing so will inhibit cooling and may void the warranty. Minimum 3.5" from ceiling required, increase distance from ceiling at high ambient temperatures.

Ceiling junction box provided by contractor should be rated to support the total weight of the light fixture.

- 1. Slide first part of base plate onto the top of the fixture using the slot and two studs as guiding posts.
- 2. Use other slot and studs to mount second piece of base plate.
- 3. Tighten both plates into place by using two 8–32 nuts down onto the studs.
- 4. Securely attach Pendant Mounting box to electrical junction box or conduit.
- 5. Move Fixture up into the Pendant Mounting box, and tighten in place using four 8–32 screws.